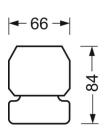

## **MECHANICS**

| Housing colo           | ur                        | silver grey/white aluminium RAL 9006               |
|------------------------|---------------------------|----------------------------------------------------|
| Dimensions (LxWxH/DxH) |                           | 1531mm x 63mm x 54mm                               |
| Weight (net)           |                           | 2.1kg                                              |
| Type of installation   |                           | Mounting rail system installation, Light structure |
| Dimension              | S                         |                                                    |
| L<br>B<br>H            | 1531 mm<br>63 mm<br>54 mm | Length<br>Width<br>Height                          |