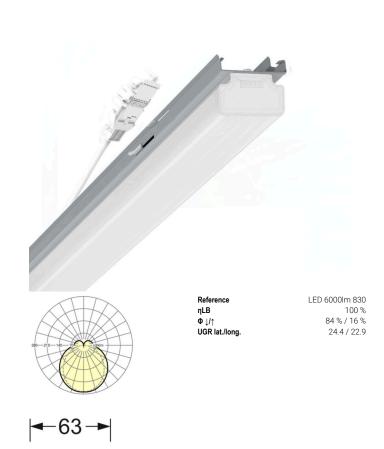

Variable device mount - Opal diffuser - direct/indirect distribution - visually continuous

Device mount made of a galvanised, profiled steel sheet; surface coated with polyester resin. Tool-free attachment with integrated side lever catches for rapid fitting in the mounting rail. LED unit in housing length for a continuous effect light run Variable position on the support rail. Housing colour silver grey/white aluminium RAL 9006; Direct/indirect light distribution, opal diffuser made of PMMA plastic with inner longitudinal prisms produces a uniform, homogeneous appearance with ceiling brightening. Electrical connection by means of a 1m connection cable for variable device mount positioning with a 5-pin, quick-fit plug connector in the light run with free phase pre-selection. They are exchangeable, permit modernisation and reliably prolong the service life of the overall system.

# LIGHTING TECHNOLOGY

| Placement                          | LED, Colour rendering/Light colour<br>CRI ≥ 80 / 3000K |
|------------------------------------|--------------------------------------------------------|
| Colour tolerance (MacAdam)         | 3SDCM                                                  |
| Photobiological safety (Luminaire) | RG1                                                    |
| Nominal luminous flux              | 5530lm                                                 |
| LED service life                   | 50000h L80/B10 (Tq 35°C)                               |
| Luminaire luminous efficiency      | 161lm/W                                                |
| Beam angle                         | 130° (C0) / 110 ° (C90)                                |
| UGR lat./long.                     | 24.4 / 22.9                                            |
|                                    |                                                        |

## **MECHANICS**

| Housing colo           | ur                        | silver grey/white aluminium RAL 9006               |
|------------------------|---------------------------|----------------------------------------------------|
| Dimensions (LxWxH/DxH) |                           | 1531mm x 63mm x 54mm                               |
| Weight (net)           |                           | 2.1kg                                              |
| Type of installation   |                           | Mounting rail system installation, Light structure |
| Dimension              | S                         |                                                    |
| L<br>B<br>H            | 1531 mm<br>63 mm<br>54 mm | Length<br>Width<br>Height                          |